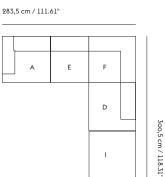

#### **Corner Configurations**

283,5 cm / 111.61"

|  | F | E | в |  |
|--|---|---|---|--|
|  | с |   |   |  |
|  | I |   |   |  |

General note

The total dimensions of the configurations are indicative and can vary due to the inherent softness of the design and depending on how close the modules are placed as well as how many modules that are combined.