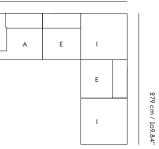

#### **Corner Configurations**

283,5 cm / 111.61"

|  | F | E | в |  |
|--|---|---|---|--|
|  | с |   |   |  |
|  | I |   |   |  |

General note

The total dimensions of the configurations are indicative and can vary due to the inherent softness of the design and depending on how close the modules are placed as well as how many modules that are combined.