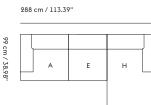

|  |  |  |

### CONNECT SOFT MODULAR SOFA-ORDER GUIDE

The Connect Soft Modular Sofa brings together elegantly slender proportions with a deeply inviting and ultra-soft comfort. Being as the heart of any space, its modularity allows for its user to tailor the design to their exact taste and space.

Choose between 9 predesigned configurations or create your own choosing from 9 seating modules and optional cushions, following the guidelines below.

Visit planner.muuto.com to create your own configuration online.

### Create your own Connect Soft Configuration



#### INSPIRATION FOR YOUR CONFIGURATION

#### **2-seater Configurations**



#### 3-seater Configurations

288 cm / 113.39"







#### **Corner Configurations**

283,5 cm / 111.61"

|  | F | E | в |  |
|--|---|---|---|--|
|  | с |   |   |  |
|  | I |   |   |  |







General note

The total dimensions of the configurations are indicative and can vary due to the inherent softness of the design and depending on how close the modules are placed as well as how many modules that are combined.