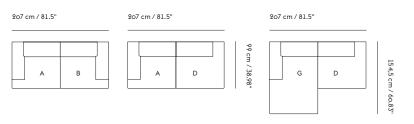

#### **2-seater Configurations**

#### 3-seater Configurations

288 cm / 113.39"

#### **Corner Configurations**

283,5 cm / 111.61"

|  | F | E | в |  |
|--|---|---|---|--|
|  | с |   |   |  |
|  | I |   |   |  |

General note

The total dimensions of the configurations are indicative and can vary due to the inherent softness of the design and depending on how close the modules are placed as well as how many modules that are combined.