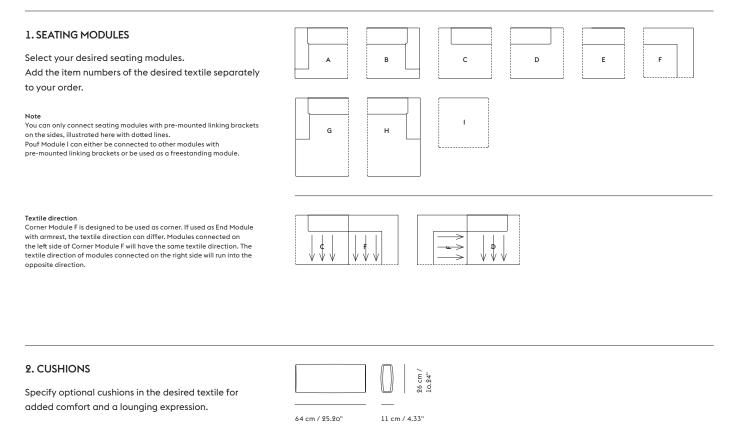

### CONNECT SOFT MODULAR SOFA-ORDER GUIDE

The Connect Soft Modular Sofa brings together elegantly slender proportions with a deeply inviting and ultra-soft comfort. Being as the heart of any space, its modularity allows for its user to tailor the design to their exact taste and space.

Choose between 9 predesigned configurations or create your own choosing from 9 seating modules and optional cushions, following the guidelines below.

Visit planner.muuto.com to create your own configuration online.

### Create your own Connect Soft Configuration

#### INSPIRATION FOR YOUR CONFIGURATION