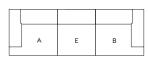

#### **2-seater Configurations**

#### 3-seater Configurations

288 cm / 113.39"

#### **Corner Configurations**

283,5 cm / 111.61"

|  | F | E | в |  |
|--|---|---|---|--|
|  | с |   |   |  |
|  | I |   |   |  |

General note

The total dimensions of the configurations are indicative and can vary due to the inherent softness of the design and depending on how close the modules are placed as well as how many modules that are combined.