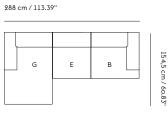

#### **Corner Configurations**

283,5 cm / 111.61"

|  | F | E | в |  |
|--|---|---|---|--|
|  | с |   |   |  |
|  | I |   |   |  |

General note

The total dimensions of the configurations are indicative and can vary due to the inherent softness of the design and depending on how close the modules are placed as well as how many modules that are combined.